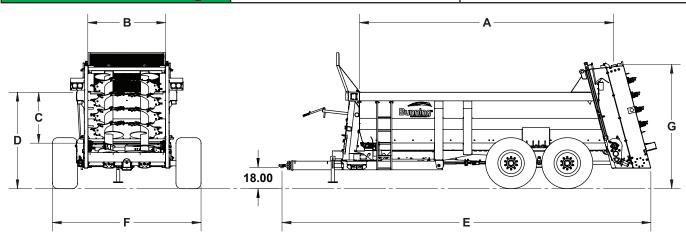

| Model | A      | В     | <u>G</u> | D     | Ε      | F      | G      |
|-------|--------|-------|----------|-------|--------|--------|--------|
| 670   | 235.2" | 72.0" | 47.0"    | 87.0" | 341.3" | 137.5" | 112.9" |
| 780   | 271.2" | 72.0" | 47.0"    | 87.0" | 377.5" | 137.5" | 112.9" |