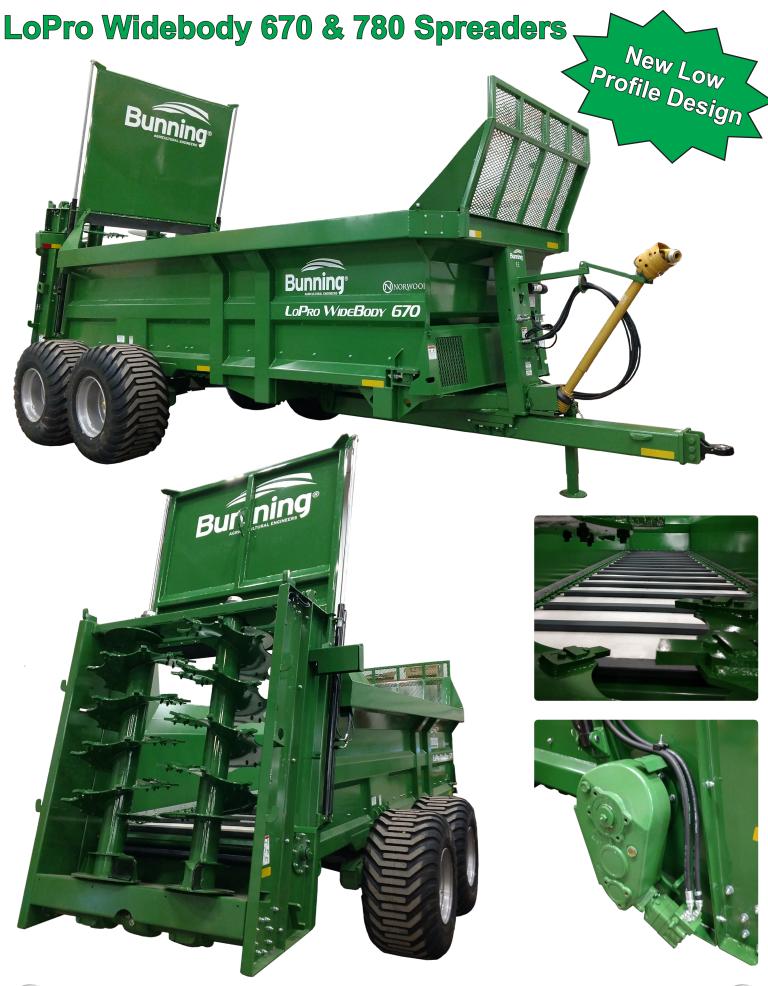

## LoPro Widebody 670 & 780 Spreaders

## **Standard Specifications:**

- Heavy Duty Fully Welded Construction
- Handles all manure types and other materials
- Widebody (34" dia.) dynamically balanced twin vertical augers
- 6 ft internal body width
- Augers protected by rubber cushion drive
- Auger gearbox protection via shear bolt or over run clutch
- 3/8" thick auger flights from heat treated boron steel
- Reversible cutters with re-enforcing bar
- High tensile 2-3/8" front and rear floor shafts
- Long lasting composite floor shaft bearings
- Floor protected by cross line relief valve
- Lift off beaters

- High torque hydraulic motor
- Quick fit socket on full width floor slats
- Calibrated ¾" grade 80 high tensile floor chains
- Variable floor speed control
- 1000 RPM PTO speed
- Single pole drawbar for tighter turning circle
- Full LED road lighting
- Access Ladder
- Automated light covers (needs slurry door)
- Drop down cleaning covers
- One piece auger gearbox arrangement

|                     | 670                                  | 780                                                                  |  |  |  |
|---------------------|--------------------------------------|----------------------------------------------------------------------|--|--|--|
| Axle                | Tandem Axle, Rigid Walking Beam      |                                                                      |  |  |  |
| Carrying Capacity   | 44,000 lbs                           | <b>44,000 lbs</b> (600/50 R22.5)<br><b>48,500 lbs</b> (710/40 R22.5) |  |  |  |
| Cubic Feet Level    | 450                                  | 525                                                                  |  |  |  |
| Cubic Feet Heaped   | 670                                  | 780                                                                  |  |  |  |
| Body Size           | 235" x 72" x 47"                     | 271" x 72" x 47"                                                     |  |  |  |
| Floor Drive         | Hydraulic                            |                                                                      |  |  |  |
| Floor Speed Control | Hydraulic Variable Speed c/w Reverse |                                                                      |  |  |  |
| Floor Chain Size    | 3/4"                                 |                                                                      |  |  |  |
| Tire Size           | 600/50 R22.5                         | 600/50 R22.5 (Standard)<br>710/40 R22.5 (Optional)                   |  |  |  |
| Spread Mechanism    | Twin Vertical Augers                 |                                                                      |  |  |  |
| Spread Width        | Up to 66 ft                          |                                                                      |  |  |  |
| PTO Speed           | 1000 RPM                             |                                                                      |  |  |  |
| Floor Plate         | 3/16"                                |                                                                      |  |  |  |
| Side Plate          | 3/16"                                |                                                                      |  |  |  |
| Unladen Weight      | 17,247 lbs                           | 18,214 lbs                                                           |  |  |  |