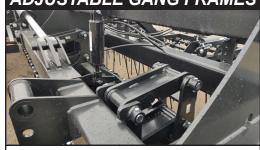

### ADJUSTABLE GANG FRAMES

- Independently adjustable gang frames allow the coulters to be raised and only harrows used.
- Coulters have a 6" max depth controlled by phasing cylinders on adjustable gang frames.