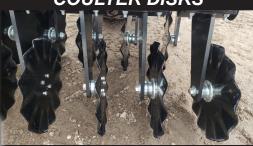

### **COULTER DISKS**

- 20" 8 Wave Coulter Disks provide maximum cutting and mixing effectiveness of any residue.
- 6°Angle, 0° Pitch disk position
- 12" Staggered spacing, 6" overall