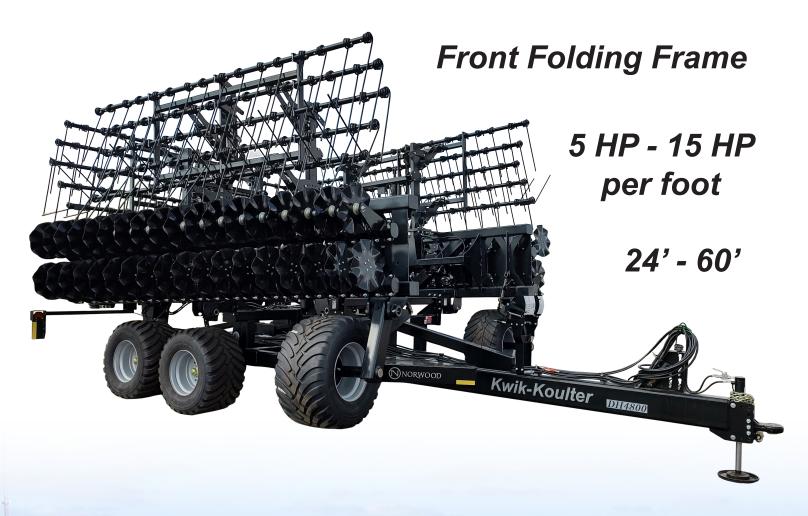

### Kwik-Koulter

HIGH SPEED DISC HARROW

Residue Management System

# HYDRAULIC JACK

Provides quick, easy disconnection from tractor. Lifts vertically without moving machine backward and forward. Designed with less moving parts for a simpler more reliable operation.

## HIGH FLOTATION TIRES

Unsurpassed flotation that has a large contact area. Makes for excellent weight distribution for reduced ground-bearing pressure and less soil compaction.

### SINGLE POINT DEPTH CONTROL

- Single point depth control allows for quick and easy adjustment of depth.
- Easy to read tool position indicators.

### **TORSION CORDS**

Four rubber elements provide a pretension, allowing the discs to follow the contour of the land. Skating over obstructions and springing back to operating position. Each shank is independent, allowing for ideal flow of residue.

### **COULTER DISKS**

- 20" 8 Wave Coulter Disks provide maximum cutting and mixing effectiveness of any residue.
- 6°Angle, 0° Pitch disk position
- 12" Staggered spacing, 6" overall

### ADJUSTABLE GANG FRAMES

- Independently adjustable gang frames allow the coulters to be raised and only harrows used.
- Coulters have a 6" max depth controlled by phasing cylinders on adjustable gang frames.

### **HARROW TINES**

- 5-Bar Harrows with 5/8" x 30" abrasion resistant tip spring tines.
- Tine angle is adjustable from 90° to 45°
- Down pressure springs for soil penetration and reduction in bounce.