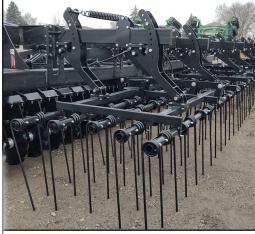

### **HARROW TINES**

- 5-Bar Harrows with 5/8" x 30" abrasion resistant tip spring tines.
- Tine angle is adjustable from 90° to 45°
- Down pressure springs for soil penetration and reduction in bounce.