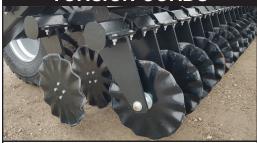

### **COULTER DISKS**

- 20" 8 Wave Coulter Disks provide maximum cutting and mixing effectiveness of any residue.
- 6°Angle, 0° Pitch disk position
- 12" Staggered spacing, 6" overall