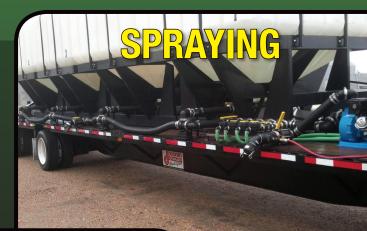

**Poly Tanks** 

300 units seed or 240 bushels

The first all in one seed tender on the market. An industry first commercial tender with poly tanks for easy handling of Seed, Fertilizer, Water, and Liquid Fertilizer. This all in one unit is ideal for planting, spraying, and fertilizer application. Customizable