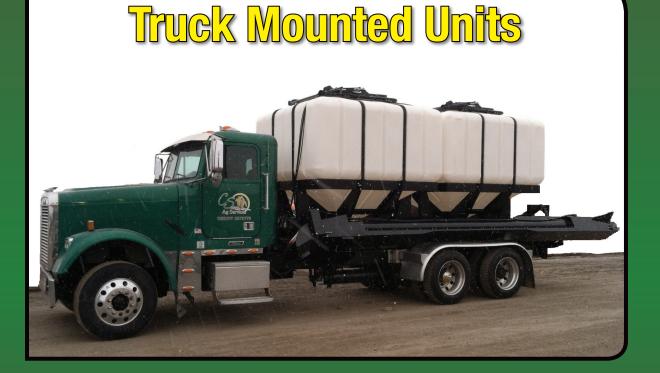

complete tender trailer

2 tank

3 tank &

 $\mathbf{N}$ 

2000 Gallons H<sup>2</sup>O

Manufactured by:

300 cubic feet of dry fertilizer

**Non-Corrosive** 

**Poly Tanks** 

300 units seed or 240 bushels

The first all in one seed tender on the market. An industry first commercial tender with poly tanks for easy handling of Seed, Fertilizer, Water, and Liquid Fertilizer. This all in one unit is ideal for planting, spraying, and fertilizer application. Customizable