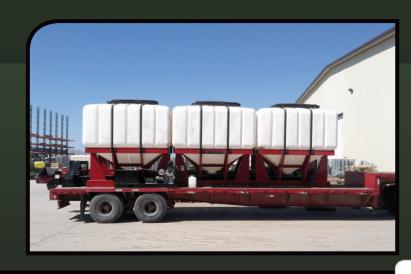

complete tender trailer

2 tank

3 tank &

 $\mathbf{N}$ 

2000 Gallons H<sup>2</sup>O

Manufactured by:

300 cubic feet of dry fertilizer

**Non-Corrosive** 

**Poly Tanks** 

300 units seed or 240 bushels

The first all in one seed tender on the market. An industry first commercial tender with poly tanks for easy handling of Seed, Fertilizer, Water, and Liquid Fertilizer. This all in one unit is ideal for planting, spraying, and fertilizer application. Customizable