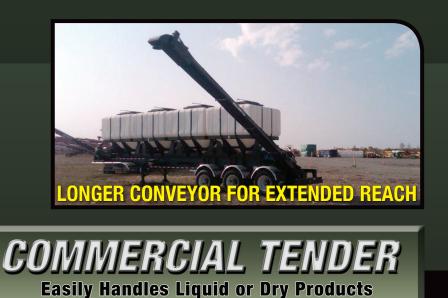

www.norwoodsales.com

- Hyd Gates, Hyd Lids, Self Contained Hyd
- Longer Conveyor for extended reach

Without Self Cont Hyd - Requires 16 gal/min @2700psi

• Each Cube empty weight 2200lbs

S<sup>3</sup> SEED SHUTTLE is the most versatile bulk tender on the

**Poly Tanks** 

300 units seed or 240 bushels

The first all in one seed tender on the market. An industry first commercial tender with poly tanks for easy handling of Seed, Fertilizer, Water, and Liquid Fertilizer. This all in one unit is ideal for planting, spraying, and fertilizer application. Customizable