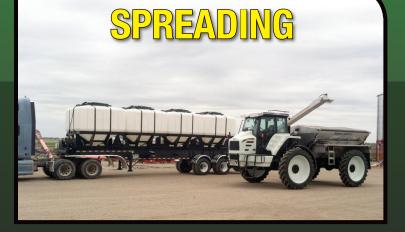

**Poly Tanks** 

300 units seed or 240 bushels

The first all in one seed tender on the market. An industry first commercial tender with poly tanks for easy handling of Seed, Fertilizer, Water, and Liquid Fertilizer. This all in one unit is ideal for planting, spraying, and fertilizer application. Customizable