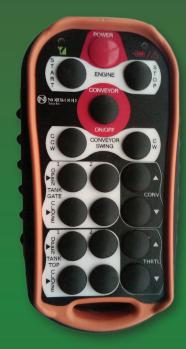

## **Wireless Remote Packages**

Controls conveyors, gates, lids, all on one remote

**LIQUID CONVERSION KIT** 