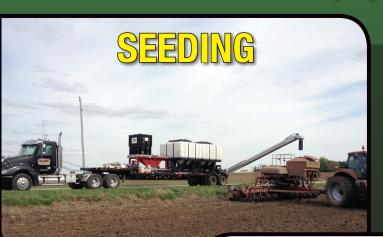

**Poly Tanks** 

300 units seed or 240 bushels

The first all in one seed tender on the market. An industry first commercial tender with poly tanks for easy handling of Seed, Fertilizer, Water, and Liquid Fertilizer. This all in one unit is ideal for planting, spraying, and fertilizer application. Customizable