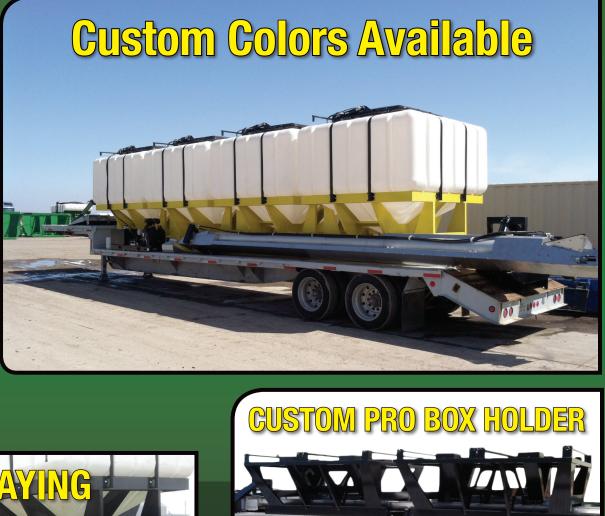

market. Units can be customized with up to 5 - 300 unit

cubes put on your own trailer or purchased as a complete

unit on a trailer. Customers can select how many cubes they

**SPECS:** 

require and which options best fit there operation.

complete tender trailer

2 tank

3 tank &

 $\mathbf{N}$ 

2000 Gallons H<sup>2</sup>O

Manufactured by:

300 cubic feet of dry fertilizer

**Non-Corrosive** 

**Poly Tanks** 

300 units seed or 240 bushels

The first all in one seed tender on the market. An industry first commercial tender with poly tanks for easy handling of Seed, Fertilizer, Water, and Liquid Fertilizer. This all in one unit is ideal for planting, spraying, and fertilizer application. Customizable