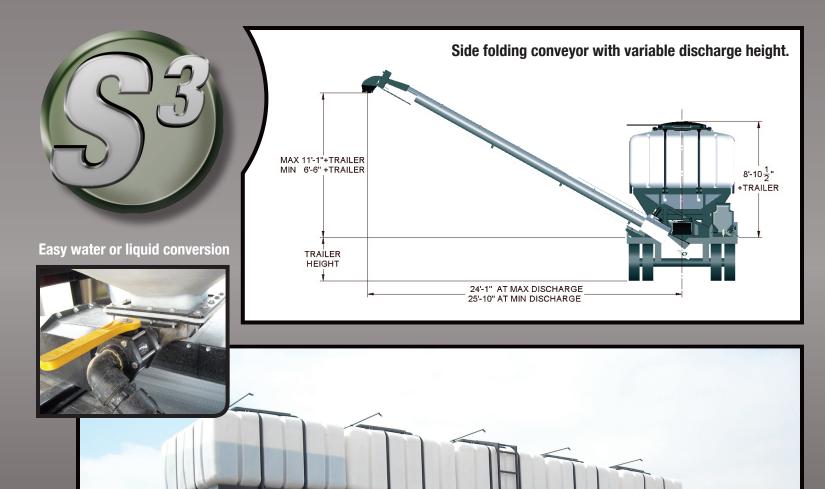

**OPTIONS INCLUDE:** 

 Liquid Conversion per cube Wireless Remote Package

Controls conveyors, gates, lids, all on one remote Stainless Steel Conveyors

For long life fertilizer needs

Complete Trailer Tender

www.norwoodsales.com

- Hyd Gates, Hyd Lids, Self Contained Hyd
- Longer Conveyor for extended reach

Without Self Cont Hyd - Requires 16 gal/min @2700psi

• Each Cube empty weight 2200lbs

S<sup>3</sup> SEED SHUTTLE is the most versatile bulk tender on the